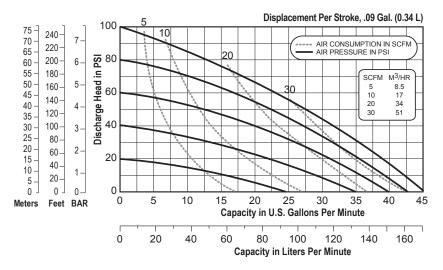

#### **PERFORMANCE**

NOTE: Performance based on the following: elastomeric fitted pump, flooded suction, water at ambient conditions. The use of other materials and varying hydraulic conditions may result in deviations in excess of 5%.