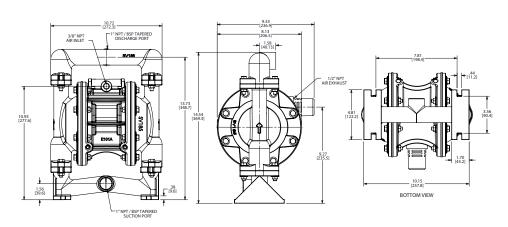

#### **DIMENSIONS**

Warren Rupp, Inc. | A Unit of IDEX Corporation 800 North Main Street | Mansfield, OH 44902 USA Phone: 419.526.7296 | Fax: 419.526.7289

**VERSAMATIC.COM** 

e1mdlCds-rev0519

©Copyright 2019 Warren Rupp, Inc. All Rights Reserved.